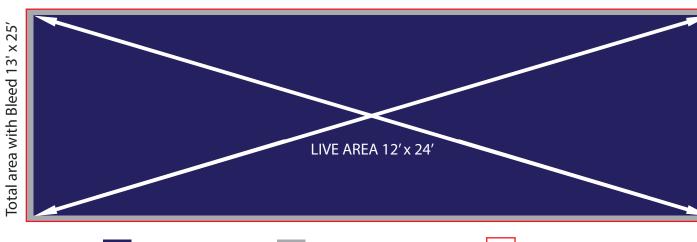

# DESIGN AND FINISHING SPECIFICATIONS

LIVE AREA 12 x 24'

6 inch bleed is required.

Total area with Bleed 13' x 25'

### FINISHING SPECIFICATIONS

Live image area 12' x 24'

6" bleed with 3" pockets required

Total area 13' x 25'